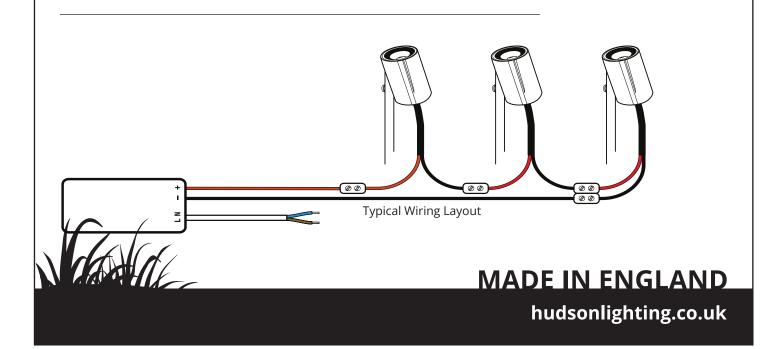

## **MIDI SPIKE SPOT**

Audson lighting

| Power                     | 6W Standard (350mA)                                                                                                                                    |             |
|---------------------------|--------------------------------------------------------------------------------------------------------------------------------------------------------|-------------|
| Ingress protecton rating  | IP68 - Each tested at 1m for 1 hour                                                                                                                    |             |
| Cable                     | 0.5mm PVC 2m - Longer on request                                                                                                                       | <u>− 50</u> |
| LED Colour                | 3000K standard<br>4000K standard<br>2700K standard<br>1800K - 6500K on request                                                                         |             |
| Optics                    | 55 degree reflector<br>30 degree reflector<br>70 degree reflector                                                                                      |             |
| CRI                       | 80+                                                                                                                                                    |             |
| Material                  | Black powder coat<br>Nato green powder coat<br>CorTen powder coat<br>Bronze powder coat<br>Custom RAL                                                  |             |
| Warranty                  | 10 Years                                                                                                                                               |             |
| Efficiency                | 181 lm/W at chip                                                                                                                                       | ω<br>       |
| Input Power               | 350mA wired in series                                                                                                                                  |             |
| Replacement<br>Components | LED<br>Protection circuit board with cable<br>Top<br>Lens<br>Male & female hinges<br>Thumbwheel<br>M12 stuffing gland<br>Internal and external O-rings | °           |